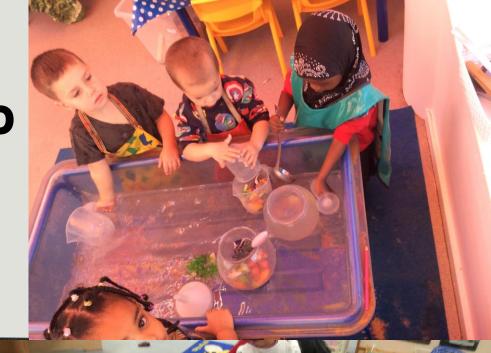

# A Day in Nursery:

- \* Personal, Social and Emotional Development (PSED)
- \* Communication and Language
- \* Physical Development
- \* Literacy
- \* Maths
- \* Understanding of the World
- \* Expressive Arts and Design