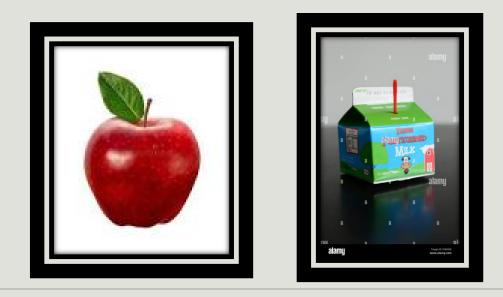

### Mrs Wallace Teacher

### Mrs Billbrough Nursery Nurse





Things to bring:



# Food and Drink



#### LUNCH - PACKED LUNCH







# A Day in Nursery:

- \* Personal, Social and Emotional Development (PSED)
- \* Communication and Language
- \* Physical Development
- \* Literacy
- \* Maths
- \* Understanding of the World
- \* Expressive Arts and Design

# Nursery Library



#### WEDNESDAYS -8:40AM & 3:15PM

## Tapestry



# School Website

### **Regular updates from Nursery**

## https://www.armleypri.leeds.sch.uk/

# Date for your diary!

### EYFS NATIVITY – 12<sup>th</sup> December 1:30PM



#### Email: <u>nursery@armleypark.owlcotesmat.org</u>

Phone: 0113 2639216

### Any Questions?