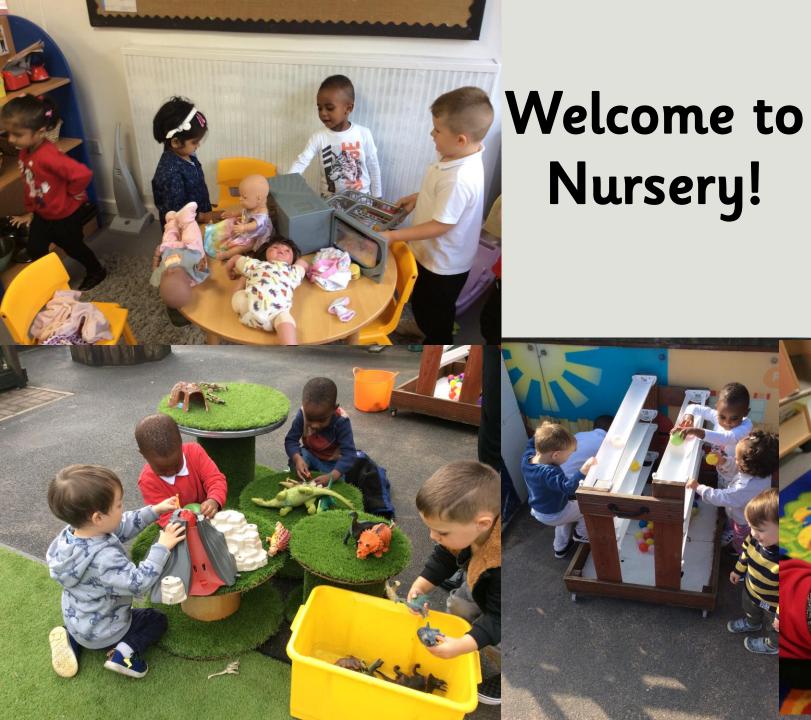

# A Day in Nursery:

- \* Personal, Social and Emotional Development (PSED)
- \* Communication and Language
- \* Physical Development
- \* Literacy
- \* Maths
- \* Understanding of the World
- \* Expressive Arts and Design